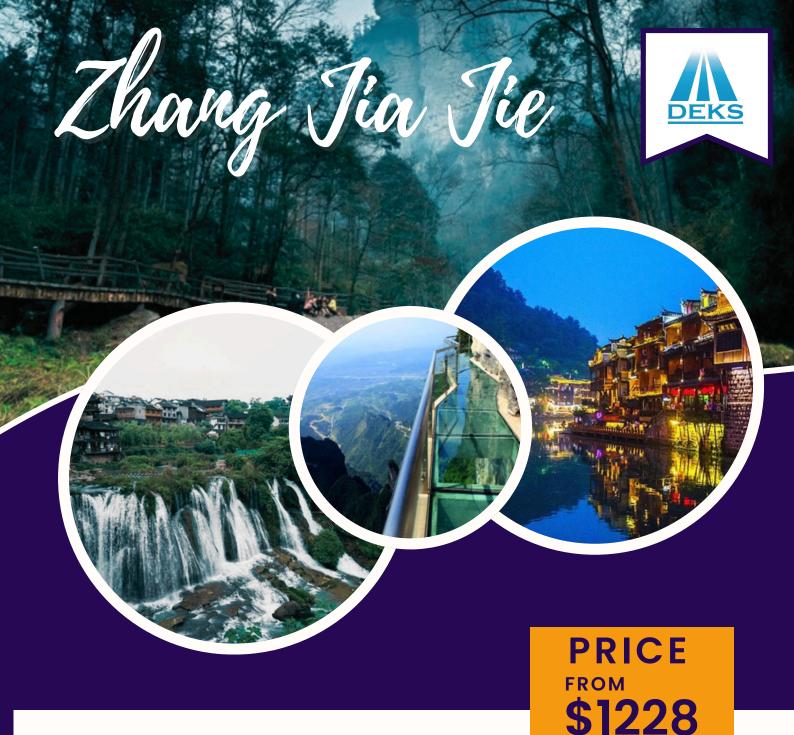

# **PACKAGE**

Destinations: Zhang Jia Jie, China

- Duration: 8 days
- Accommodations: 4 & 5-star hotels
- Excursions: Guided city tours, cultural experiences, and adventure activities
- Meals: Daily breakfast, lunches and dinners
- Transportation: Flights (Scoot Air or others airlines), airport transfers, and local transportation

# **DAY 2**

Changsha 2.5H - Changde [Liuye Lake, Dahe Street1 3.5H - Feng Huang Ancient town, Tuojiang River rafting. Hongqiao bridge, Tiaoyan-Tuojiang rock jumping, Phoenix Ancient City North Gate Tower, Stone Street, Wanming Pagoda, Tuojiang Stilt Houses in Fenghuang Ancient Tow, the ancient city is brilliant night view

# DAY 3

Phoenix 1H- Guzhang [Morong Miao Village] 1H -Yongshun, Millennium Ancient Town - Furong Town, cliff waterfalls, Youshui Gallery] 2H - Zhangjiajie

### **DAY 4**

Tianmen Mountain, skywalk, glass plank road), skywalkGate, Tujia Customs Garden, 72 Strange Towers

# DAY 6

Zhangjiajie Grand Canyon (including glass bridge + treasure hunt elevator + VR experience + cruise ship), Xibu Street, Huanglong Cave (free afternoon tea)